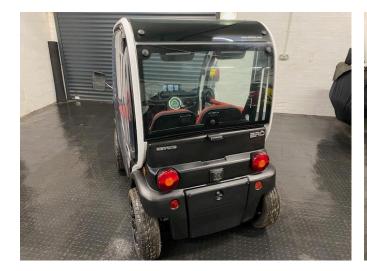

# **Biro Classic Winter - £13550.00**

### **General Features**

- White Frame
- Black Bonnet
- Key entry system
- Heated front screen
- Opening sunroof
- Opening rear screen
- Personal umbrella
- Satin Black Alloy wheels

#### **Vehicle dimensions**

- Width 103cm
- Length 175 mm
- Height 156 cm
- Turning radius 2800mm
- Weight 350kgs