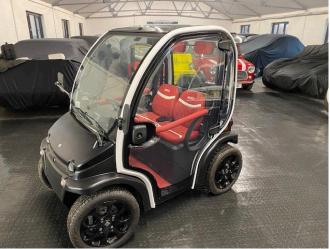

# **Biro Classic Winter - £13550.00**

### **General Features**

- White Frame
- Black Bonnet
- Key entry system
- Heated front screen
- Opening sunroof
- Opening rear screen
- Personal umbrella
- Satin Black Alloy wheels

#### **Vehicle dimensions**

- Width 103cm
- Length 175 mm
- Height 156 cm
- Turning radius 2800mm
- Weight 350kgs