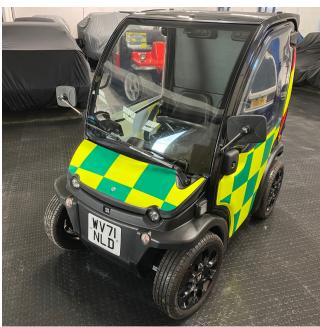

# **Biro Box Commercial - £13550.00**

## **General Features**

- White Frame
- Black Bonnet
- Key entry system
- Heated front screen
- Opening sunroof
- Opening rear screen
- Personal umbrella
- Satin Black Alloy wheels