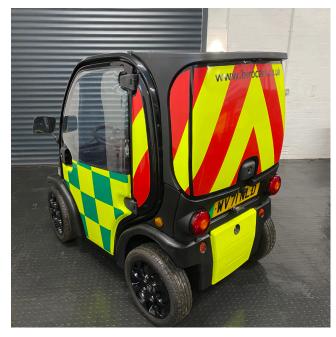

# **Biro Box Commercial - £13550.00**

## **General Features**

- White Frame
- Black Bonnet
- Key entry system
- Heated front screen
- Opening sunroof
- Opening rear screen
- Personal umbrella
- Satin Black Alloy wheels