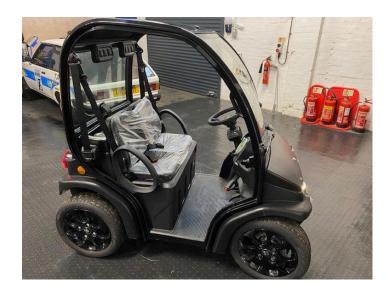

# Biro Classic Summer Black - £12850.00

## **General Features**

- Black Frame
- Black Bonnet
- Key entry system
- Heated front screen
- Opening sunroof
- Opening rear screen
- Personal umbrella
- Satin Black Alloy wheels

## Vehicle dimensions

- Width 103cm
- Length 175 mm
- Height 156 cm
- Turning radius 2800mm
- Weight 350kgs

#### **Luggage compartments**

- Behind folding seat 41 ltrs
- Lockable rear boot 41 ltrs
- Front lockable bonnet 5 ltrs

#### **Battery and charging**

- Fixed Lithium Battery 44 volt, built into the vehicle with up to 100km range (62miles)
- Energy recovery when breaking
- Battery charger built into the vehicle, with charging lead from 240 volt 13 or 16amp standard sockets
- Only requires 1 kwh charging supply for 3-6 hours. full charge
- Delivers up to 40km/h (25 miles per hour)