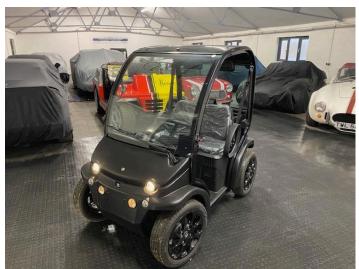

# Biro Classic Summer Black - £12850.00

## **General Features**

- Black Frame
- Black Bonnet
- Key entry system
- Heated front screen
- Opening sunroof
- Opening rear screen
- Personal umbrella
- Satin Black Alloy wheels

## Vehicle dimensions

- Width 103cm
- Length 175 mm
- Height 156 cm
- Turning radius 2800mm
- Weight 350kgs

#### **Luggage compartments**

- Behind folding seat 41 ltrs
- Lockable rear boot 41 ltrs
- Front lockable bonnet 5 ltrs

#### **Battery and charging**

- Fixed Lithium Battery 44 volt, built into the vehicle with up to 100km range (62miles)
- Energy recovery when breaking
- Battery charger built into the vehicle, with charging lead from 240 volt 13 or 16amp standard sockets
- Only requires 1 kwh charging supply for 3-6 hours. full charge
- Delivers up to 40km/h (25 miles per hour)