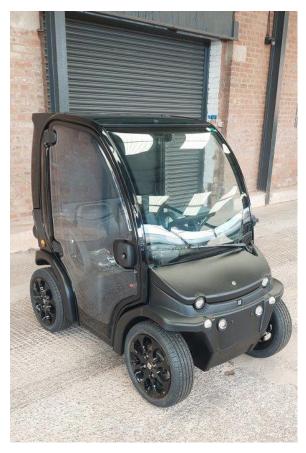

# Biro - BOX Commercial - Bolt - £14,425.00

#### **General Features**

- Black Frame
- Black Bonnet
- Interior Trim Standard Black
- Key entry system
- Heated front screen
- Opening glass sunroof
- Drop down and lift up split tailgate
- Blacked out rear tail gate screen
- Load Space organized with modular container system, 300 ltrs capacity
- Satin Black Alloy wheels
- Higher speed suspension with anti-roll bar and rear torsion bar

#### **Vehicle dimensions**

- Width 103cm
- Length 183.5 mm
- Height 190 cm
- Turning radius 2800mm
- Weight 350kgs