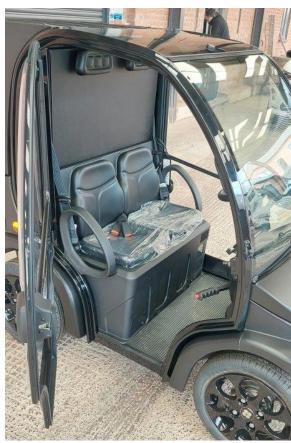

#### **General Features**

- Black Frame
- Black Bonnet
- Interior Trim Standard Black
- Key entry system
- Heated front screen
- Opening glass sunroof
- Drop down and lift up split tailgate
- Blacked out rear tail gate screen
- Load Space organized with modular container system, 300 ltrs capacity
- Satin Black Alloy wheels
- Higher speed suspension with anti-roll bar and rear torsion bar

## **Luggage compartments**

- Lockable rear boot 41 ltrs
- Front lockable bonnet 5 ltrs