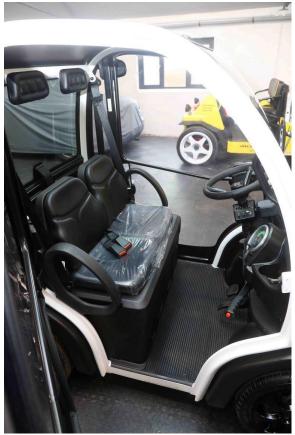

# Biro Classic - Winter - £13550.00

#### **General Features**

- White Frame
- Black Bonnet
- Key entry system
- Heated front screen
- Opening sunroof
- Opening rear screen
- Personal umbrella
- Satin Black Alloy wheels

### Luggage compartments

- Behind folding seat 41 ltrs
- Lockable rear boot 41 ltrs
- Front lockable bonnet 5 ltrs