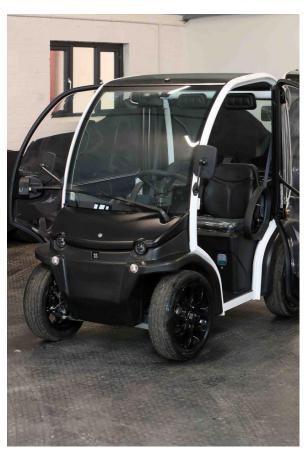

# Biro Classic - Winter - £13550.00

#### **General Features**

- White Frame
- Black Bonnet
- Key entry system
- Heated front screen
- Opening sunroof
- Opening rear screen
- Personal umbrella
- Satin Black Alloy wheels

#### Vehicle dimensions

- Width 103cm
- Length 175 mm
- Height 156 cm
- Turning radius 2800mm
- Weight 350kgs