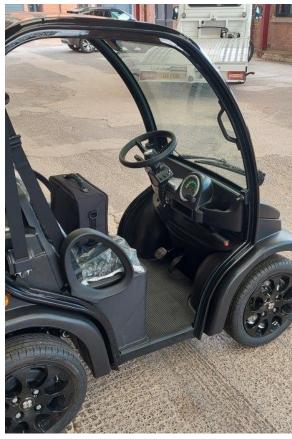

#### **General Features**

- Black Frame
- Black Bonnet
- Key entry system
- Heated front screen
- Opening sunroof
- Opening rear screen
- Personal umbrella
- Satin Black Alloy wheels
- No door fiited

## Luggage compartments

- Behind folding seat 41 ltrs
- Lockable rear boot 41 ltrs
- Front lockable bonnet 5 ltrs