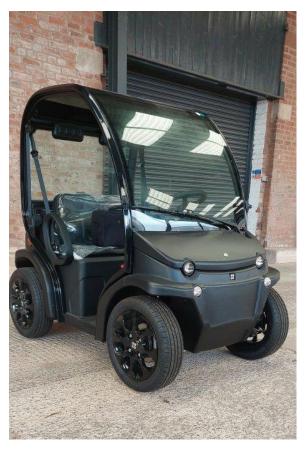

# Biro Classic - Summer - £11,550.00

#### **General Features**

- Black Frame
- Black Bonnet
- Key entry system
- Heated front screen
- Opening sunroof
- Opening rear screen
- Personal umbrella
- Satin Black Alloy wheels
- No door fiited

## Vehicle dimensions

- Width 103cm
- Length 175 mm
- Height 156 cm
- Turning radius 2800mm
- Weight 350kgs