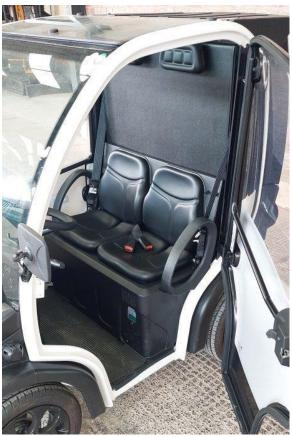

#### **General Features**

- White Frame
- Black Bonnet
- Heated front screen
- Opening sunroof
- Opening rear screen
- Personal umbrella
- Satin Black Alloy wheels
- With removable doors

### **Luggage compartments**

- Behind folding seat 41 ltrs
- Lockable rear boot 41 ltrs
- Front lockable bonnet 5 ltrs