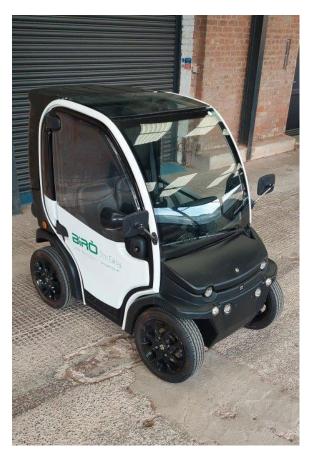

# Biro - Box - £12925.00

#### **General Features**

- White Frame
- Black Bonnet
- Heated front screen
- Opening sunroof
- Opening rear screen
- Personal umbrella
- Satin Black Alloy wheels
- With removable doors

## Vehicle dimensions

- Width 103cm
- Length 175 mm
- Height 156 cm
- Turning radius 2800mm
- Weight 350kgs