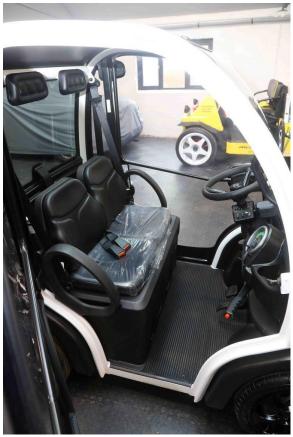

# Biro Classic - Winter - £12995.00

#### **General Features**

- White Frame
- Black Bonnet
- Key entry system
- Heated front screen
- Opening sunroof
- Opening rear screen
- Personal umbrella
- Satin Black Alloy wheels