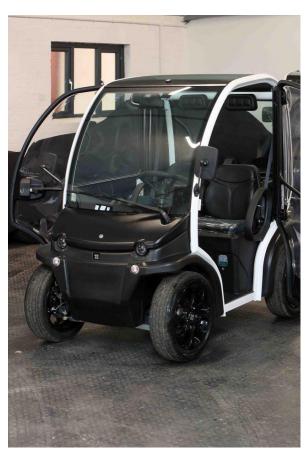

# Biro Classic - Winter - £12995.00

#### **General Features**

- White Frame
- Black Bonnet
- Key entry system
- Heated front screen
- Opening sunroof
- Opening rear screen
- Personal umbrella
- Satin Black Alloy wheels