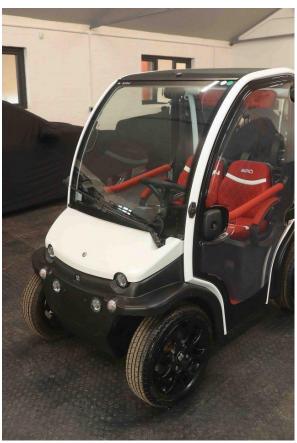

# Biro Classic Winter - Bolt - £14995.00

#### **General Features**

- White Frame
- White Bonnet
- 4.5kw
- Key entry system
- Heated front screen
- Opening Sunroof
- Opening rear screen
- Personal umbrella
- Satin Black Alloy wheels
- Optional high-power headlights
- Higher speed suspension with anti-roll bar and rear torsion bar