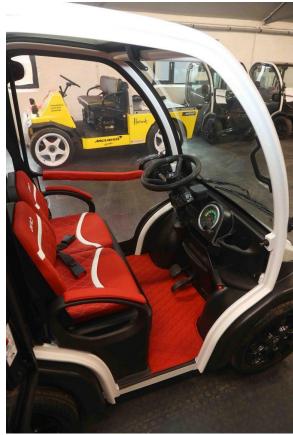

# Biro Classic Winter - Bolt - £14995.00

#### **General Features**

- White Frame
- White Bonnet
- 4.5kw
- Key entry system
- Heated front screen
- Opening Sunroof
- Opening rear screen
- Personal umbrella
- Satin Black Alloy wheels
- Optional high-power headlights
- Higher speed suspension with anti-roll bar and rear torsion bar