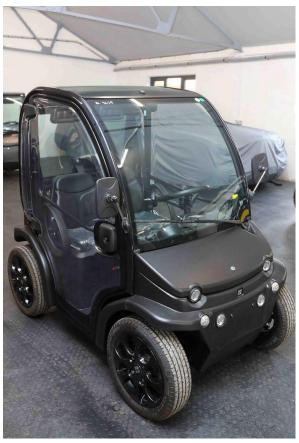

# Biro Classic Winter - Bolt - £14280.00

#### **General Features**

- Black Frame
- Black Bonnet
- Card entry system
- Heated front screen
- Opening Sunroof
- Opening rear window
- Personal umbrella
- Removable doors for summer driving
- Satin Black Alloy wheels
- Optional high-power headlights
- Higher speed suspension with anti-roll bar and rear torsion bar