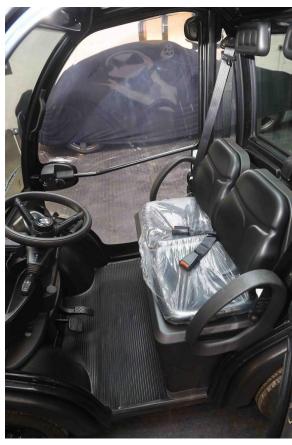

#### **General Features**

- Black Frame
- Black Bonnet
- Card entry system
- Heated front screen
- Opening Sunroof
- Opening rear window
- Personal umbrella
- Removable doors for summer driving
- Satin Black Alloy wheels
- Optional high-power headlights
- Higher speed suspension with anti-roll bar and rear torsion bar

## **Luggage compartments**

- Behind folding seat 41 ltrs
- Lockable rear boot 41 ltrs
- Front lockable bonnet 5 ltrs