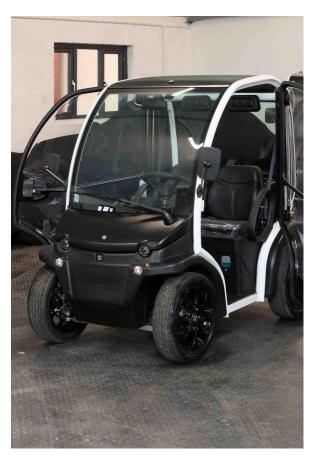

# Biro Classic - Winter - £12995.00

https://birocars.co.uk/car-showroom/biro-classic-winter/

#### **General Features**

- White Frame
- Black Bonnet
- Key entry system
- Heated front screen
- Opening sunroof
- Opening rear screen
- Personal umbrella
- Satin Black Alloy wheels

# **Vehicle dimensions**

- Width 103cm
- Length 175 mm
- Height 156 cm
- Turning radius 2800mm
- Weight 350kgs