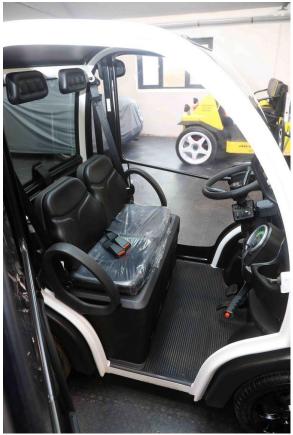

# Biro Classic - Winter - £12995.00

https://birocars.co.uk/car-showroom/biro-classic-winter/

#### **General Features**

- White Frame
- Black Bonnet
- Key entry system
- Heated front screen
- Opening sunroof
- Opening rear screen
- Personal umbrella
- Satin Black Alloy wheels

### **Luggage compartments**

- Behind folding seat 41 ltrs
- Lockable rear boot 41 ltrs
- Front lockable bonnet 5 ltrs