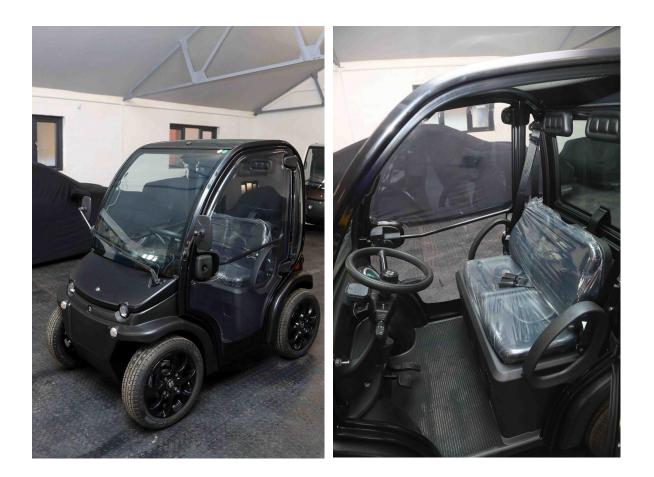

### **General Features**

- Black Frame
- Black Bonnet
- Key entry system
- Heated front screen
- Opening sunroof
- Opening rear screen
- Removable doors for summer driving
- Personal umbrella
- Satin Black Alloy wheels