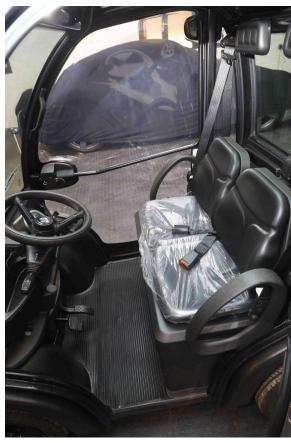

#### **General Features**

- Black Frame
- Black Bonnet
- Card entry system
- Heated front screen
- Opening Sunroof
- Opening rear window
- Personal umbrella
- Removable doors for summer driving
- Satin Black Alloy wheels
- Optional high-power headlights
- Higher speed suspension with anti-roll bar and rear torsion bar

### **Luggage compartments**

- Behind folding seat 41 ltrs
- Lockable rear boot 41 ltrs
- Front lockable bonnet 5 ltrs