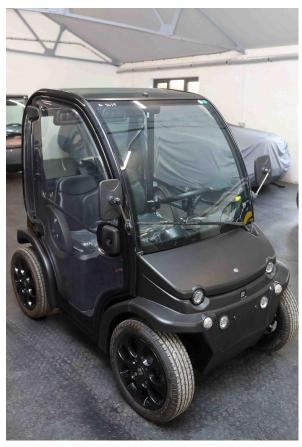

# Biro Classic Winter - Bolt - £14280.00

https://birocars.co.uk/car-showroom/biro-classic-winter-bolt-2/

#### **General Features**

- Black Frame
- Black Bonnet
- Card entry system
- Heated front screen
- Opening Sunroof
- Opening rear window
- Personal umbrella
- Removable doors for summer driving
- Satin Black Alloy wheels
- Optional high-power headlights
- Higher speed suspension with anti-roll bar and rear torsion bar

# **Vehicle dimensions**

- Width 103cm
- Length 175 mm
- Height 156 cm
- Turning radius 2800mm
- Weight 350kgs