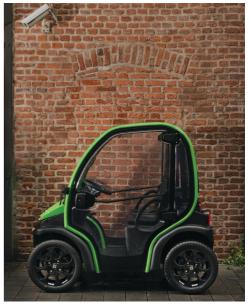

### Free to Move.

Birò is the solution to your daily commutes, a four-wheeled electric vehicle that saves you time and stress, combining work and leisure. With Birò, inner-city traffic is no longer 1 Birò = 1 scooter space

#

a problem. Its compact dimensions allow for easy parking in scooter spaces and easy access to the restricted traffic zones of many cities. Equipped with useful internal compartments, Birò has been designed to be small yet sociable with two seats, side by side, so you can travel with whomever you choose. Fun and comfortable, Birò is fitted with two brushless 100% electric motors to guarantee zero emissions, zero noise pollution, zero petrol consumption. There are so many advantages to a personal commuter that is small, practical and intelligent.

# Positive Driving

There is no freedom without safety. That is why Birò is fitted with 4 disk brakes and its frame is manufactured in steel tubing to make the cabin as strong and resistant as possible. The headrest, the armrests on both sides and the side doors provide comfort in an ultra-compact space, as well as protection against all weather conditions. The roof an indscreen can be opened, and the side doors removed to allow light and air in during the hottest seasons. Maximum freedom for a complete driving vision: the Birò has a cabin with wide transparent surfaces to offer you a complete 345-degree vision. Enjoy the city, Birò is the personal commuter for anyone who has clear ideas about mobility