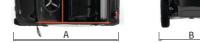

#### Dimensions

Dimensions · (A) Length: 1.740 mm (B) Width: 1.030 mm · (C) Height: 1.565 mm (D) Height above ground: 190 mm

03

Maximum legal speed: 45 Km/h Boost (to enjoy more power if you need be) Slopes able to execeed: up to 20% · Sudden steer radius: From the center of the outside wheel: 2800 mm radius Minimum diameter of steering between walls: 6 m