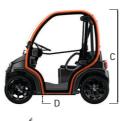

#### Dimensions

Dimensions · (A) Length: 1.740 mm (B) Width: 1.030 mm · (C) Height: 1.565 mm (D) Height above ground: 190 mm

03

Maximum legal speed: 45 Km/h Boost (to enjoy more power if you need be) Slopes able to execeed: up to 20% · Sudden steer radius: From the center of the outside wheel: 2800 mm radius Minimum diameter of steering between walls: 6 m