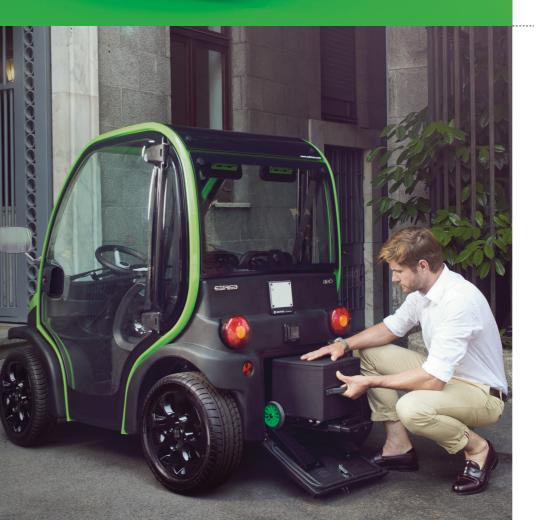

#### Easy move and Re-Move.

Birò's energy is always with you, because it is the only 4-wheeled personal commuter to be fitted with the patented Re-Move removable battery system. Once your Birò is parked, it is easy to remove the battery unit and take it to your house, or your office, or wherever is most convenient, to recharge your batteries with ease, meaning that you can drive further in a single day. This is a very useful system if you don't have a personal parking space, but it also helps you to organise your travel as efficiently as possible.