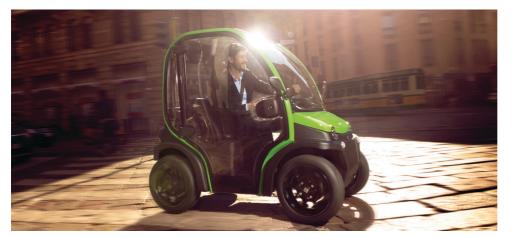

### Free to Move.

Birò is the solution to your daily commutes, a four-wheeled electric vehicle that saves you time and stress, combining work and leisure. With Birò, inner-city traffic is no longer 1 Birò = 1 scooter space

#

a problem. Its compact dimensions allow for easy parking in scooter spaces and easy access to the restricted traffic zones of many cities. Equipped with useful internal compartments, Birò has been designed to be small yet sociable with two seats, side by side, so you can travel with whomever you choose. Fun and comfortable, Birò is fitted with two brushless 100% electric motors to guarantee zero emissions, zero noise pollution, zero petrol consumption. There are so many advantages to a personal commuter that is small, practical and intelligent.

# Positive Driving

There is no freedom without safety. That is why Birò is fitted with 4 disk brakes and its frame is manufactured in steel tubing to make the cabin as strong and resistant as possible. The headrest, the armrests on both sides and the side doors provide comfort in an ultra-compact space, as well as protection against all weather conditions. The roof an indscreen can be opened, and the side doors removed to allow light and air in during the hottest seasons. Maximum freedom for a complete driving vision: the Birò has a cabin with wide transparent surfaces to offer you a complete 345-degree vision. Enjoy the city, Birò is the personal commuter for anyone who has clear ideas about mobility