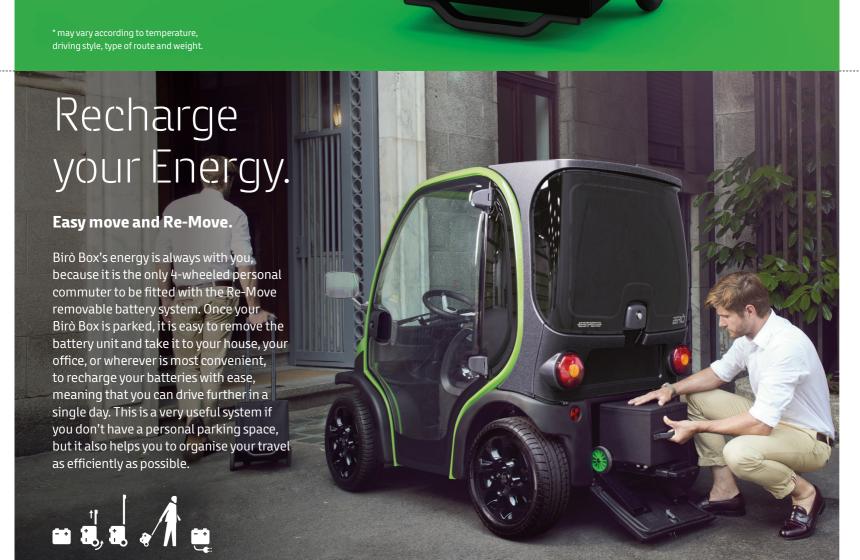

Birò Box is the solution for your daily commutes, a four-wheeled electric vehicle that saves you time and stress, combining work and leisure. With Birò Box, inner-city traffic is no longer a problem. Its compact dimensions allow for easy parking in scooter spaces and easy access to the restricted traffic zones of many cities. Equipped with useful internal compartments, it also boasts a storage space that exceeds the 300 litres\*, Birò Box has been designed to be small yet sociable