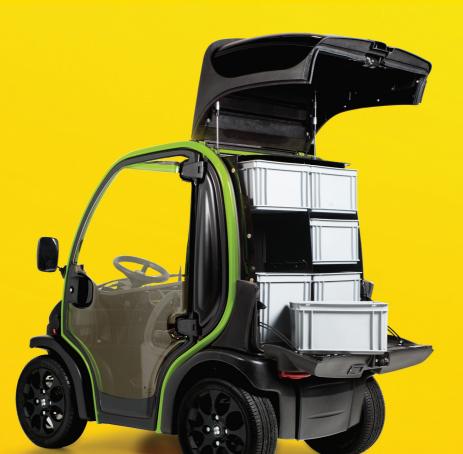

### Rear compartments · Maximum volume of the trunk: 300 litres\*

· Volume of the upper rear trunk: 196 litres Volume of the lower rear trunk: 41 litres

Volume of large boxes: 38.4 litres each · Volume of medium boxes: 26.4 litres each

· Maximum load weight of the trunk: 100 Kg · Sizes of the upper rear trunk (mm): 400(I) x 590(a) x 830(p) · Maximum sizes of the trunk (mm): 796(I) x 861(a) x 428(p)