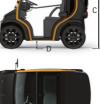

## **Dimensions**

· (A) Length: 1.835 mm · (B) Width: 1.030 mm

· (C) Height: 1.565 mm · (D) Height above ground: 190 mm