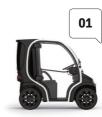

of the outside wheel: 2800 mm radius Minimum diameter of steering between walls: 6 m

## **Dimensions & Storage**

## **Dimensions**

· (A) Length: 1.835 mm · (B) Width: 1.030 mm

· (C) Height: 1.565 mm · (D) Height above ground: 190 mm

### Rear compartments · Maximum volume of the trunk: 300 litres\*

· Volume of the upper rear trunk: 196 litres Volume of the lower rear trunk: 41 litres

Volume of large boxes: 38.4 litres each · Volume of medium boxes: 26.4 litres each

· Maximum load weight of the trunk: 100 Kg · Sizes of the upper rear trunk (mm): 400(I) x 590(a) x 830(p) · Maximum sizes of the trunk (mm): 796(I) x 861(a) x 428(p)

#### \* With maxi battery \*\* With the Lithium battery Re-Move, the rear lower storage

compartment, is occupied by the battery.







## Frame colours



**Basic Colours** 01 White 02 Green