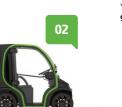

diameter of steering between walls: 6 m

## **Dimensions & Storage**

## **Dimensions**

· (A) Length: 1.835 mm · (B) Width: 1.030 mm

· (C) Height: 1.565 mm · (D) Height above ground: 190 mm

### Rear compartments · Maximum volume of the trunk: 300 litres\*

· Volume of the upper rear trunk: 196 litres Volume of the lower rear trunk: 41 litres

Volume of large boxes: 38.4 litres each · Volume of medium boxes: 26.4 litres each

· Maximum load weight of the trunk: 100 Kg · Sizes of the upper rear trunk (mm): 400(I) x 590(a) x 830(p) · Maximum sizes of the trunk (mm): 796(I) x 861(a) x 428(p)

#### \* With maxi battery \*\* With the Lithium battery Re-Move, the rear lower storage

compartment, is occupied by the battery.







## Frame colours



**Basic Colours** 01 White 02 Green