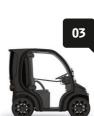

iameter of steering between walls: 6 m

## **Dimensions & Storage**

## **Dimensions**

· (A) Length: 1.835 mm · (B) Width: 1.030 mm

· (C) Height: 1.565 mm · (D) Height above ground: 190 mm

### Rear compartments · Maximum volume of the trunk: 300 litres\*

· Volume of the upper rear trunk: 196 litres Volume of the lower rear trunk: 41 litres

Volume of large boxes: 38.4 litres each · Volume of medium boxes: 26.4 litres each

· Maximum load weight of the trunk: 100 Kg · Sizes of the upper rear trunk (mm): 400(I) x 590(a) x 830(p) · Maximum sizes of the trunk (mm): 796(I) x 861(a) x 428(p)

#### \* With maxi battery \*\* With the Lithium battery Re-Move, the rear lower storage

compartment, is occupied by the battery.







## Frame colours



**Basic Colours** 01 White 02 Green