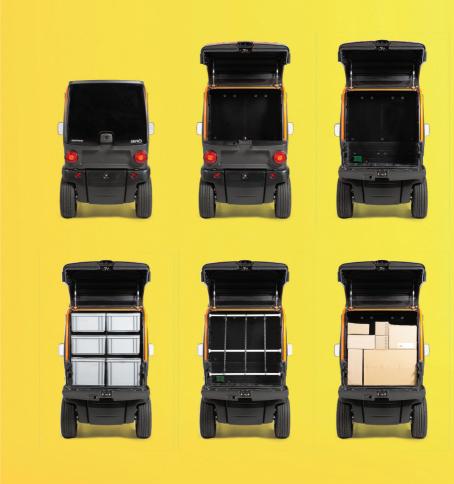

# Small but spacious.

#### Birò Box is equipped with: · new rear roto-moulded structures

· black rear door

· black side windows ·cabinet

 partition · box support rails

· 4 boxes (mm): 300(l) x 220(a) x 400(p) · 2 boxes (mm): 300(l) x 320(a) x 400(p)

### Rear compartments · Maximum volume of the trunk: 300 litres\*

· Volume of the upper rear trunk: 196 litres Volume of the lower rear trunk: 41 litres

Volume of large boxes: 38.4 litres each · Volume of medium boxes: 26.4 litres each

· Maximum load weight of the trunk: 100 Kg · Sizes of the upper rear trunk (mm): 400(I) x 590(a) x 830(p) · Maximum sizes of the trunk (mm): 796(I) x 861(a) x 428(p)