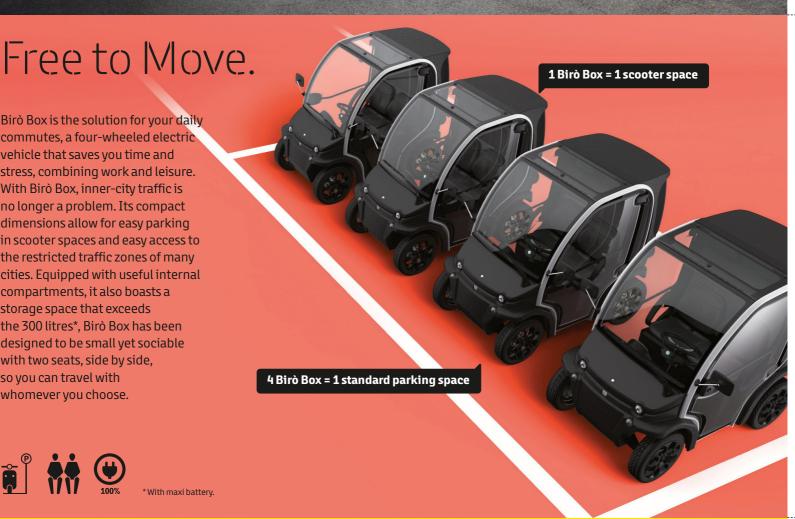

Birò Box is the solution for your daily commutes, a four-wheeled electric vehicle that saves you time and stress, combining work and leisure. With Birò Box, inner-city traffic is no longer a problem. Its compact dimensions allow for easy parking in scooter spaces and easy access to the restricted traffic zones of many cities. Equipped with useful internal compartments, it also boasts a storage space that exceeds the 300 litres\*, Birò Box has been designed to be small yet sociable

Birò Box, the first 100% electric, 4-wheeled personal commuter with up to 300 liters of storage space and removable battery. Ultra compact, eco-friendly, silent. Allowing you to travel freely in the restricted traffic zones of many cities and park easily in scooter spaces.