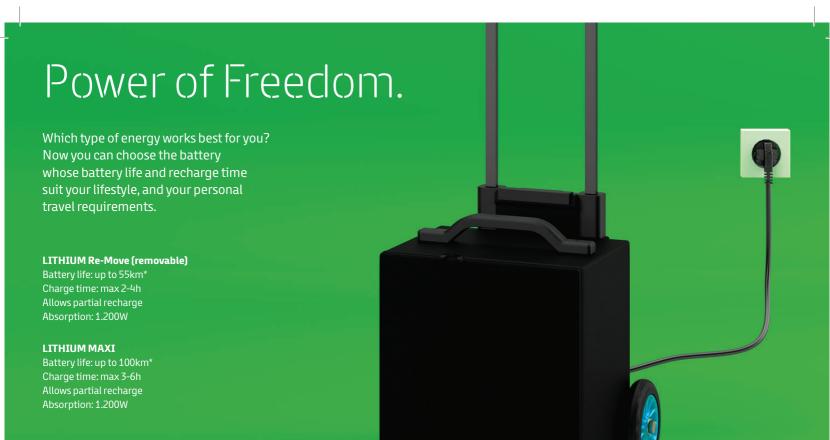

#### \* With maxi battery \*\* With the Lithium battery Re-Move, the rear lower storage

compartment, is occupied by the battery.