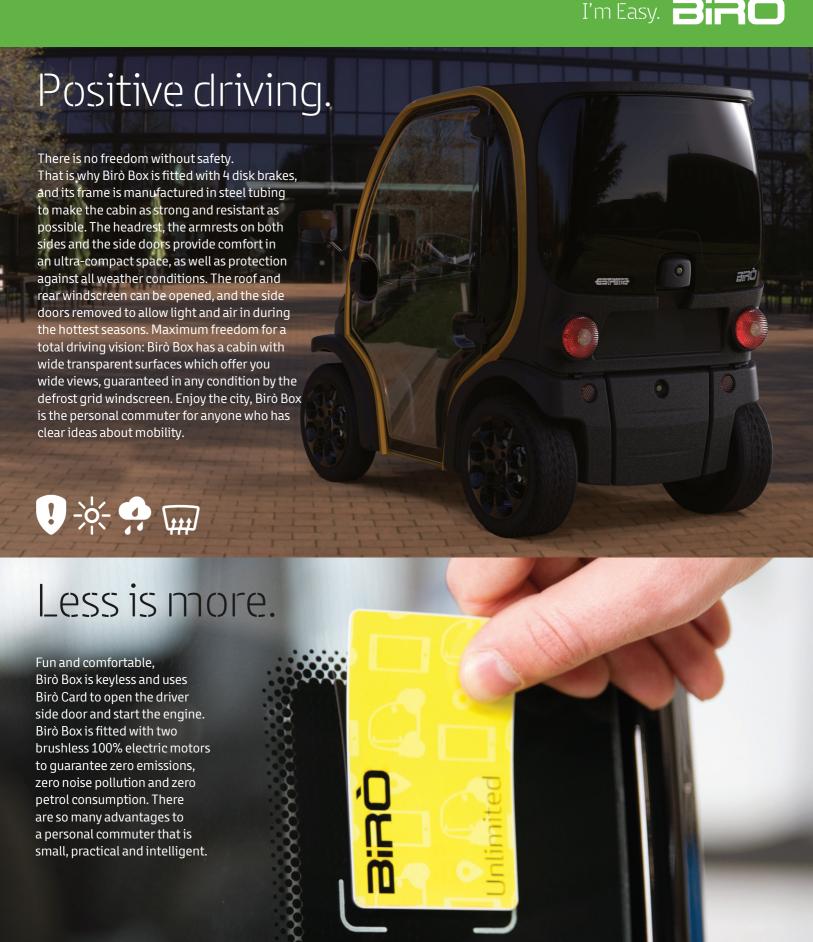

I'm Easy. BIRO

## General features

· Security frame 3mm thick tubular steel

· 4 hydraulic disc brakes · Openable, tempered-glass sunroof

· Reversing buzzer · Electronic Birò Card · 3 point safety belts

· 145/60 R13 tyres

· Lateral rear-view maxi mirrors

· Removable polycarbonate doors with electric lock

on the driver side

## Electric features

2 Brushless 48 V electric engines

· Defrost grid windscreen