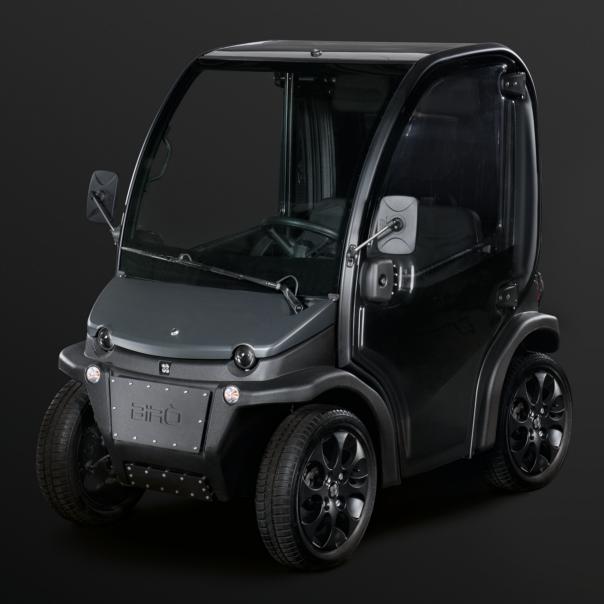

- Door trimming: covered with imitation leather;
- Pre-fitted side parts: painted matt anthracite grey;
- Rear lights: protected with matt black iron frame and black plastic grille;
- Front rotomoulded part: with 2 metal plates painted metallized anthracite grey, screwed on with visible stainless steel screws and engraved Birò logo;
- Rear rotomoulded part: with 1 metal plate painted metallized anthracite grey, screwed on with visible stainless steel screws;
- Internal metal plates: painted anthracite grey, screwed on with stainless steel screws and customized engraving of the plate "Handbuilt in Italy for" with the owner's name added;
- Seats, backrests and headrests: black fabric (the headrest is larger than the standard one);
- Steering wheel: with black spokes and cap and Estrima logo;
- Mat: black rubber with bubble pattern;
- Side mat holders: stainless steel;
- Dashboard: screen print with new design.