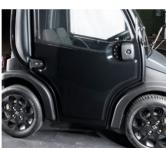

## **Features**

- Electronic Birò Card;
- Defrost grid windscreen;
- Portable Bluetooth speaker;
- Foldable umbrella with Birò logo;
- -3 point safety belts;
- -USB port;
- Two-speed selector + Boost;
- Tyres: with car type tread 145/60 R13;
- Structure: super matt black;
- Alloy wheels: super matt black;
- Front ABS case: painted matt anthracite grey;
- Rear window: darkened;
- Roof window: darkened:
- Window fixing washers: with visible stainless steel screws;
- Side mirrors: big size (Maxi) and rectangular-shaped;
- Removable doors: with internal and external screen print, gloss/matt black effect;
- Door hinges: with visible stainless steel screws;
- Door handle: with iron plate screwed on with visible stainless steel screws;

- Door trimming: covered with imitation leather;
- Pre-fitted side parts: painted matt anthracite grey;
- Rear lights: protected with matt black iron frame and black plastic grille;
- Front rotomoulded part: with 2 metal plates painted metallized anthracite grey, screwed on with visible stainless steel screws and engraved Birò logo;
- Rear rotomoulded part: with 1 metal plate painted metallized anthracite grey, screwed on with visible stainless steel screws;
- Internal metal plates: painted anthracite grey, screwed on with stainless steel screws and customized engraving of the plate "Handbuilt in Italy for" with the owner's name added;
- Seats, backrests and headrests: black fabric (the headrest is larger than the standard one);
- Steering wheel: with black spokes and cap and Estrima logo;
- Mat: black rubber with bubble pattern;
- Side mat holders: stainless steel;
- Dashboard: screen print with new design.