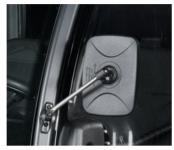

## **Features**

- Electronic Birò Card;
- Defrost grid windscreen;
- Portable Bluetooth speaker;
- Foldable umbrella with Birò logo;
- -3 point safety belts;
- -USB port;
- Two-speed selector + Boost;
- Tyres: with car type tread 145/60 R13;
- Structure: super matt black;
- Alloy wheels: super matt black;
- Front ABS case: painted matt anthracite grey;
- Rear window: darkened;
- Roof window: darkened:
- Window fixing washers: with visible stainless steel screws;
- Side mirrors: big size (Maxi) and rectangular-shaped;
- Removable doors: with internal and external screen print, gloss/matt black effect;
- Door hinges: with visible stainless steel screws;
- Door handle: with iron plate screwed on with visible stainless steel screws;