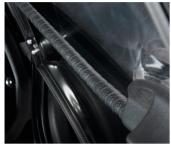

## **Features**

- Electronic Birò Card;
- Defrost grid windscreen;
- Portable Bluetooth speaker;
- Foldable umbrella with Birò logo;
- -3 point safety belts;
- -USB port;
- Two-speed selector + Boost;
- Tyres: with car type tread 145/60 R13;
- Structure: super matt black;
- Alloy wheels: super matt black;
- Front ABS case: painted matt anthracite grey;
- Rear window: darkened;
- Roof window: darkened:
- Window fixing washers: with visible stainless steel screws;
- Side mirrors: big size (Maxi) and rectangular-shaped;
- Removable doors: with internal and external screen print, gloss/matt black effect;
- Door hinges: with visible stainless steel screws;
- Door handle: with iron plate screwed on with visible stainless steel screws;