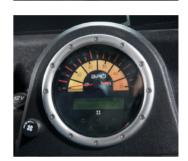

- Door trimming: covered with imitation leather;
- Pre-fitted side parts: painted matt anthracite grey;
- Rear lights: protected with matt black iron frame and black plastic grille;
- Front rotomoulded part: with 2 metal plates painted metallized anthracite grey, screwed on with visible stainless steel screws and engraved Birò logo;
- Rear rotomoulded part: with 1 metal plate painted metallized anthracite grey, screwed on with visible stainless steel screws;
- Internal metal plates: painted anthracite grey, screwed on with stainless steel screws and customized engraving of the plate "Handbuilt in Italy for" with the owner's name added;
- Seats, backrests and headrests: black fabric (the headrest is larger than the standard one);
- Steering wheel: with black spokes and cap and Estrima logo;
- Mat: black rubber with bubble pattern;
- Side mat holders: stainless steel;
- Dashboard: screen print with new design.