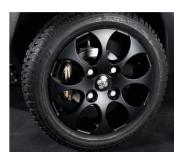

## **Features**

- Electronic Birò Card;
- Defrost grid windscreen;
- Portable Bluetooth speaker;
- Foldable umbrella with Birò logo;
- -3 point safety belts;
- -USB port;
- Two-speed selector + Boost;
- Tyres: with car type tread 145/60 R13;
- Structure: super matt black;
- Alloy wheels: super matt black;
- Front ABS case: painted matt anthracite grey;
- Rear window: darkened;
- Roof window: darkened:
- Window fixing washers: with visible stainless steel screws;
- Side mirrors: big size (Maxi) and rectangular-shaped;
- Removable doors: with internal and external screen print, gloss/matt black effect;
- Door hinges: with visible stainless steel screws;
- Door handle: with iron plate screwed on with visible stainless steel screws;