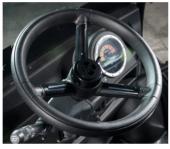

- Door trimming: covered with imitation leather;
- Pre-fitted side parts: painted matt anthracite grey;
- Rear lights: protected with matt black iron frame and black plastic grille;
- Front rotomoulded part: with 2 metal plates painted metallized anthracite grey, screwed on with visible stainless steel screws and engraved Birò logo;
- Rear rotomoulded part: with 1 metal plate painted metallized anthracite grey, screwed on with visible stainless steel screws;
- Internal metal plates: painted anthracite grey, screwed on with stainless steel screws and customized engraving of the plate "Handbuilt in Italy for" with the owner's name added;
- Seats, backrests and headrests: black fabric (the headrest is larger than the standard one);
- Steering wheel: with black spokes and cap and Estrima logo;
- Mat: black rubber with bubble pattern;
- Side mat holders: stainless steel;
- Dashboard: screen print with new design.