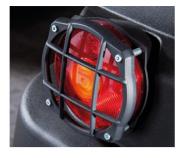

- Door trimming: covered with imitation leather;
- Pre-fitted side parts: painted matt anthracite grey;
- Rear lights: protected with matt black iron frame and black plastic grille;
- Front rotomoulded part: with 2 metal plates painted metallized anthracite grey, screwed on with visible stainless steel screws and engraved Birò logo;
- Rear rotomoulded part: with 1 metal plate painted metallized anthracite grey, screwed on with visible stainless steel screws;
- Internal metal plates: painted anthracite grey, screwed on with stainless steel screws and customized engraving of the plate "Handbuilt in Italy for" with the owner's name added;
- Seats, backrests and headrests: black fabric (the headrest is larger than the standard one);
- Steering wheel: with black spokes and cap and Estrima logo;
- Mat: black rubber with bubble pattern;
- Side mat holders: stainless steel;
- Dashboard: screen print with new design.