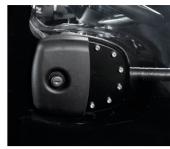

## **Features**

- Electronic Birò Card;
- Defrost grid windscreen;
- Portable Bluetooth speaker;
- Foldable umbrella with Birò logo;
- -3 point safety belts;
- -USB port;
- Two-speed selector + Boost;
- Tyres: with car type tread 145/60 R13;
- Structure: super matt black;
- Alloy wheels: super matt black;
- Front ABS case: painted matt anthracite grey;
- Rear window: darkened;
- Roof window: darkened:
- Window fixing washers: with visible stainless steel screws;
- Side mirrors: big size (Maxi) and rectangular-shaped;
- Removable doors: with internal and external screen print, gloss/matt black effect;
- Door hinges: with visible stainless steel screws;
- Door handle: with iron plate screwed on with visible stainless steel screws;

- Door trimming: covered with imitation leather;
- Pre-fitted side parts: painted matt anthracite grey;
- Rear lights: protected with matt black iron frame and black plastic grille;
- Front rotomoulded part: with 2 metal plates painted metallized anthracite grey, screwed on with visible stainless steel screws and engraved Birò logo;
- Rear rotomoulded part: with 1 metal plate painted metallized anthracite grey, screwed on with visible stainless steel screws;
- Internal metal plates: painted anthracite grey, screwed on with stainless steel screws and customized engraving of the plate "Handbuilt in Italy for" with the owner's name added;
- Seats, backrests and headrests: black fabric (the headrest is larger than the standard one);
- Steering wheel: with black spokes and cap and Estrima logo;
- Mat: black rubber with bubble pattern;
- Side mat holders: stainless steel;
- Dashboard: screen print with new design.