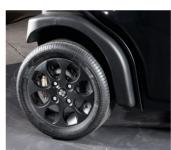

## **Features**

- Electronic Birò Card;
- Defrost grid windscreen;
- Portable Bluetooth speaker;
- Foldable umbrella with Birò logo;
- -3 point safety belts;
- -USB port;
- Two-speed selector + Boost;
- Tyres: with car type tread 145/60 R13;
- Structure: super matt black;
- Alloy wheels: super matt black;
- Front ABS case: painted matt anthracite grey;
- Rear window: darkened;
- Roof window: darkened:
- Window fixing washers: with visible stainless steel screws;
- Side mirrors: big size (Maxi) and rectangular-shaped;
- Removable doors: with internal and external screen print, gloss/matt black effect;
- Door hinges: with visible stainless steel screws;
- Door handle: with iron plate screwed on with visible stainless steel screws;