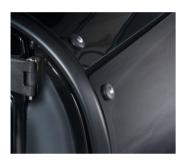

- Door trimming: covered with imitation leather;
- Pre-fitted side parts: painted matt anthracite grey;
- Rear lights: protected with matt black iron frame and black plastic grille;
- Front rotomoulded part: with 2 metal plates painted metallized anthracite grey, screwed on with visible stainless steel screws and engraved Birò logo;
- Rear rotomoulded part: with 1 metal plate painted metallized anthracite grey, screwed on with visible stainless steel screws;
- Internal metal plates: painted anthracite grey, screwed on with stainless steel screws and customized engraving of the plate "Handbuilt in Italy for" with the owner's name added;
- Seats, backrests and headrests: black fabric (the headrest is larger than the standard one);
- Steering wheel: with black spokes and cap and Estrima logo;
- Mat: black rubber with bubble pattern;
- Side mat holders: stainless steel;
- Dashboard: screen print with new design.