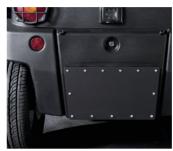

- Door trimming: covered with imitation leather;
- Pre-fitted side parts: painted matt anthracite grey;
- Rear lights: protected with matt black iron frame and black plastic grille;
- Front rotomoulded part: with 2 metal plates painted metallized anthracite grey, screwed on with visible stainless steel screws and engraved Birò logo;
- Rear rotomoulded part: with 1 metal plate painted metallized anthracite grey, screwed on with visible stainless steel screws;
- Internal metal plates: painted anthracite grey, screwed on with stainless steel screws and customized engraving of the plate "Handbuilt in Italy for" with the owner's name added;
- Seats, backrests and headrests: black fabric (the headrest is larger than the standard one);
- Steering wheel: with black spokes and cap and Estrima logo;
- Mat: black rubber with bubble pattern;
- Side mat holders: stainless steel;
- Dashboard: screen print with new design.