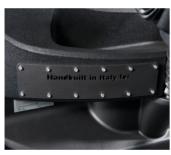

- Door trimming: covered with imitation leather;
- Pre-fitted side parts: painted matt anthracite grey;
- Rear lights: protected with matt black iron frame and black plastic grille;
- Front rotomoulded part: with 2 metal plates painted metallized anthracite grey, screwed on with visible stainless steel screws and engraved Birò logo;
- Rear rotomoulded part: with 1 metal plate painted metallized anthracite grey, screwed on with visible stainless steel screws;
- Internal metal plates: painted anthracite grey, screwed on with stainless steel screws and customized engraving of the plate "Handbuilt in Italy for" with the owner's name added;
- Seats, backrests and headrests: black fabric (the headrest is larger than the standard one);
- Steering wheel: with black spokes and cap and Estrima logo;
- Mat: black rubber with bubble pattern;
- Side mat holders: stainless steel;
- Dashboard: screen print with new design.