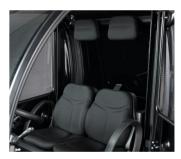

- Door trimming: covered with imitation leather;
- Pre-fitted side parts: painted matt anthracite grey;
- Rear lights: protected with matt black iron frame and black plastic grille;
- Front rotomoulded part: with 2 metal plates painted metallized anthracite grey, screwed on with visible stainless steel screws and engraved Birò logo;
- Rear rotomoulded part: with 1 metal plate painted metallized anthracite grey, screwed on with visible stainless steel screws;
- Internal metal plates: painted anthracite grey, screwed on with stainless steel screws and customized engraving of the plate "Handbuilt in Italy for" with the owner's name added;
- Seats, backrests and headrests: black fabric (the headrest is larger than the standard one);
- Steering wheel: with black spokes and cap and Estrima logo;
- Mat: black rubber with bubble pattern;
- Side mat holders: stainless steel;
- Dashboard: screen print with new design.