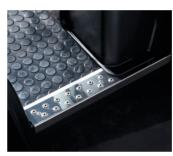

- Door trimming: covered with imitation leather;
- Pre-fitted side parts: painted matt anthracite grey;
- Rear lights: protected with matt black iron frame and black plastic grille;
- Front rotomoulded part: with 2 metal plates painted metallized anthracite grey, screwed on with visible stainless steel screws and engraved Birò logo;
- Rear rotomoulded part: with 1 metal plate painted metallized anthracite grey, screwed on with visible stainless steel screws;
- Internal metal plates: painted anthracite grey, screwed on with stainless steel screws and customized engraving of the plate "Handbuilt in Italy for" with the owner's name added;
- Seats, backrests and headrests: black fabric (the headrest is larger than the standard one);
- Steering wheel: with black spokes and cap and Estrima logo;
- Mat: black rubber with bubble pattern;
- Side mat holders: stainless steel;
- Dashboard: screen print with new design.