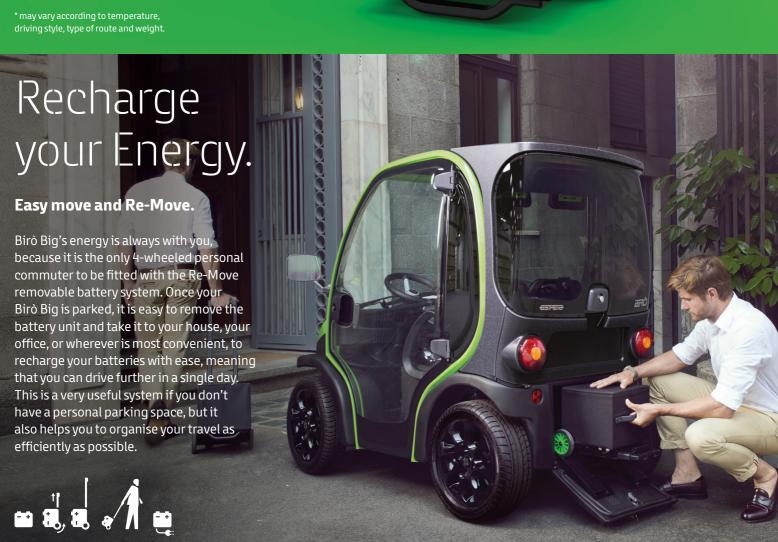

Birò Big, the first 100% electric, 4-wheeled personal commuter with removable battery and a comfortable 300-liter storage space. Perfect to travel freely in the restricted traffic zones of many cities and to park easily in scooter spaces.