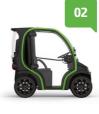

Boost (to enjoy more power if you need be) Slopes able to execeed: up to 20%
- From the center of the outside wheel: 2800 mm radius Minimum diameter of steering between walls: 6 m



### **Dimensions & Storage**

## **Dimensions**

- · (A) Length: 1.835 mm · (B) Width: 1.030 mm
- · (C) Height: 1.565 mm · (D) Height above ground: 190 mm

### Rear compartments

- · Maximum volume of the trunk: 300 litres\* · Volume of the upper rear trunk: 196 litres
- Volume of the lower rear trunk: 41 litres\*
- · Maximum load weight of the trunk: 100 Kg · Maximum sizes of the trunk (mm): 796(I) x 861(a) x 428(p)
- \* With maxi battery.
- \*\* With the Lithium battery Re-Move, the rear lower storage compartment, is occupied by the battery.





### Frame colours



**Basic Colours** 01 White 02 Green