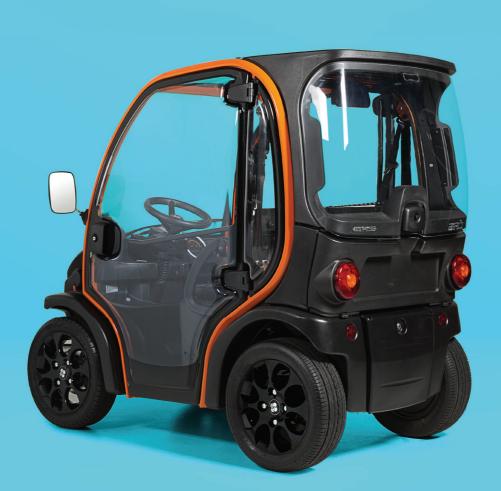

Birò Big is the solution for your daily commutes, a four-wheeled electric vehicle that saves you time and stress, combining work and leisure. With Birò Big, inner-city traffic is no longer a problem. Its compact dimensions allow for easy parking in scooter spaces and easy access to the restricted traffic zones of many cities. Equipped with useful internal compartments, Birò Big has been designed to be small yet sociable with two seats, side by side, so you can travel with whomever you choose.

Birò Big, the first 100% electric, 4-wheeled personal commuter with removable battery and a comfortable 300-liter storage space. Perfect to travel freely in the restricted traffic zones of many cities and to park easily in scooter spaces.