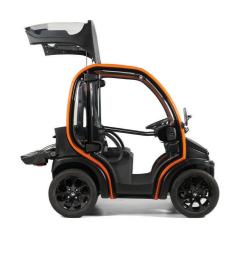

### **Dimensions & Storage**

## **Dimensions**

- · (A) Length: 1.835 mm · (B) Width: 1.030 mm
- · (C) Height: 1.565 mm · (D) Height above ground: 190 mm