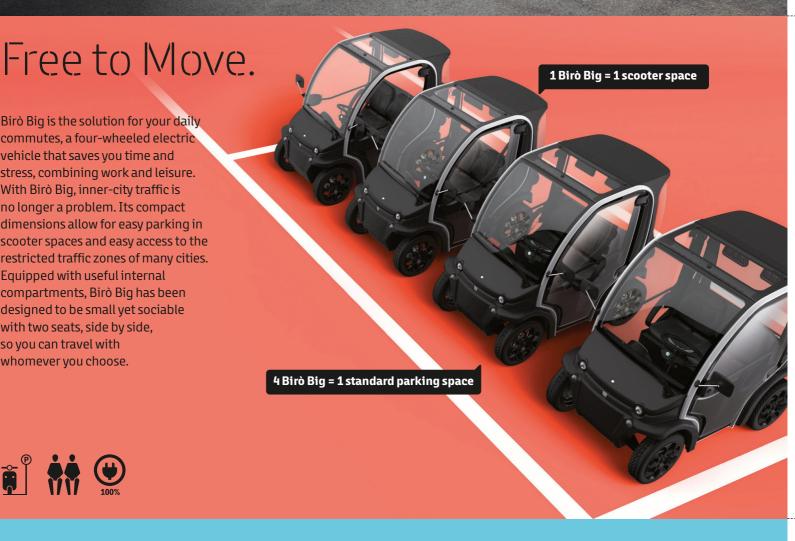

Birò Big is the solution for your daily commutes, a four-wheeled electric vehicle that saves you time and stress, combining work and leisure. With Birò Big, inner-city traffic is no longer a problem. Its compact dimensions allow for easy parking in scooter spaces and easy access to the restricted traffic zones of many cities. Equipped with useful internal compartments, Birò Big has been designed to be small yet sociable with two seats, side by side, so you can travel with whomever you choose.