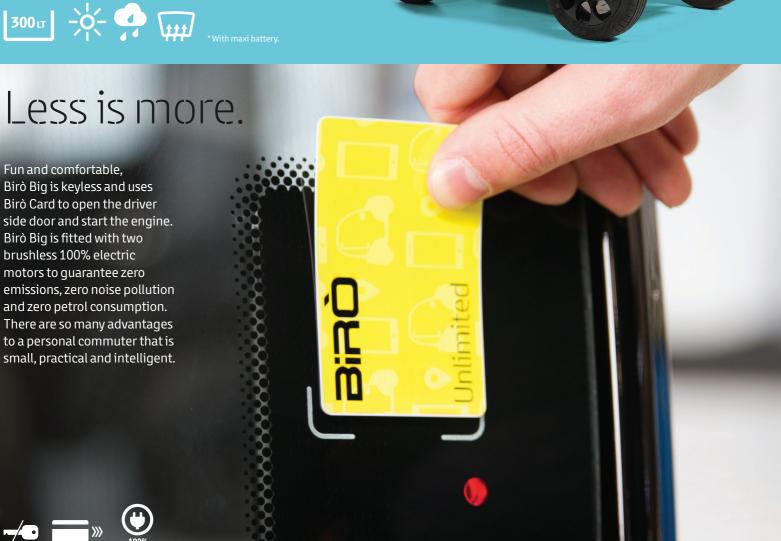

### General features

- · Security frame 3mm thick tubular steel
- · 4 hydraulic disc brakes · Openable, tempered-glass sunroof
- · Reversing buzzer · Electronic Birò Card
- · 3 point safety belts · 145/60 R13 tyres
- · Lateral rear-view maxi mirrors
- · Removable polycarbonate doors with electric lock
- on the driver side