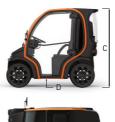

### **Dimensions & Storage**

## **Dimensions**

- · (A) Length: 1.835 mm · (B) Width: 1.030 mm
- · (C) Height: 1.565 mm · (D) Height above ground: 190 mm